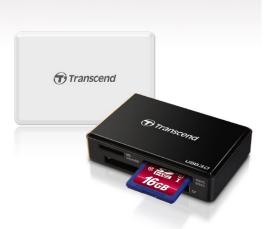

## RDF8

## **Ordering Information**

TS-RDF8K TS-RDF8W Black White

| Size               | 67.6 × 45 × 15.2mm                                                  |
|--------------------|---------------------------------------------------------------------|
| Weight             | 32g                                                                 |
| Interface          | USB 2.0/3.0                                                         |
| Supported SD Cards | SDHC (UHS-I), SDXC (UHS-I), MicroSDHC,<br>M2, MS (MSXC), CF (UDMA7) |