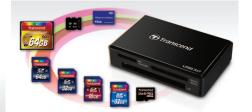

2.3x Faster than USB2.0

Supports next-generation memory cards

- Supports SDHC(UHS-I), SDXC(UHS-I), UDMA7 CF, and MSXC
- Convenient LED indicator
- Ideal for transferring high-resolution images and video recordings
- Supports SD & CF built-in security functions\*
- Two-year limited warranty
- \* Not all cards support built-in security functions.