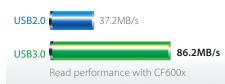

2.3x Faster than USB2.0

Supports next-generation memory cards

- Supports SDHC(UHS-I), SDXC(UHS-I), UDMA7 CF, and MSXC
- Convenient LED indicator
- Ideal for transferring high-resolution images and video recordings
- Supports SD & CF built-in security functions\*
- Two-year limited warranty
- \* Not all cards support built-in security functions.