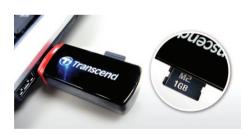

# Card Readers | Mini Series

The flash drive-inspired Mini USB card readers sport a compact, handy design with clearly labeled slots and a bright LED for indicating card insertion and data transfer. They include a convenient built-in USB connector and support for many different memory card formats, including high-speed Memory Stick PRO-HG Duo (RDP6) and UHS-I (RDP5).

### **Ordering Information**

TS-RDP6K Black TS-RDP6W White

| Dimensions                 | 66.9 × 22.6 × 12mm                                                                                                                                                   |
|----------------------------|----------------------------------------------------------------------------------------------------------------------------------------------------------------------|
| Weight                     | 13g                                                                                                                                                                  |
| Supported Cards<br>Direct: | Memory Stick, Memory Stick PRO, Memory Stick Duo<br>Memory Stick PRO Duo, Memory Stick PRO-HG Duo<br>Memory Stick Micro (M2), microSDHC,<br>microSD / TransFlashMSXC |