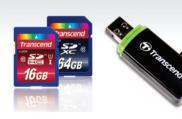

# Card Readers | Mini Series

The flash drive-inspired Mini USB card readers sport a compact, handy design with clearly labeled slots and a bright LED for indicating card insertion and data transfer. They include a convenient built-in USB connector and support for many different memory card formats, including high-speed Memory Stick PRO-HG Duo (RDP6) and UHS-I (RDP5).

Supports MS & microSD cards

Supports most SD & MMC cards

- Supports modern memory cards
- Plugs directly into USB port no cables needed
- Compact and easy-to-carry
- Two-year limited warranty