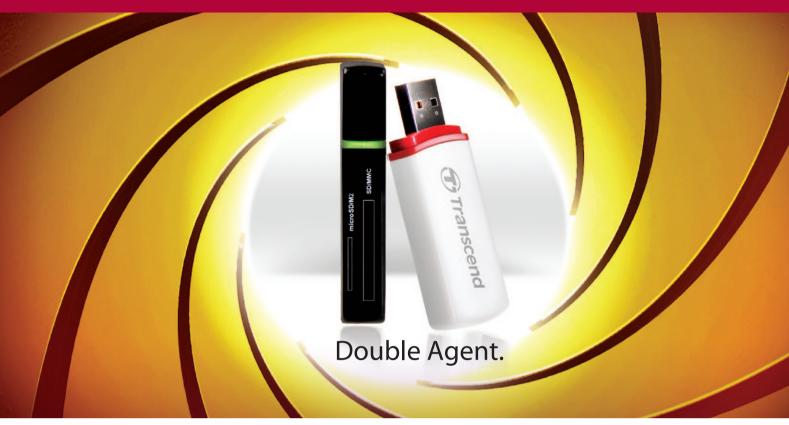

# Card Readers | Mini Series

The flash drive-inspired Mini USB card readers sport a compact, handy design with clearly labeled slots and a bright LED for indicating card insertion and data transfer. They include a convenient built-in USB connector and support for many different memory card formats, including high-speed Memory Stick PRO-HG Duo (RDP6) and UHS-I (RDP5).

Supports MS & microSD cards

Supports most SD & MMC cards

- Supports modern memory cards
- Plugs directly into USB port no cables needed
- Compact and easy-to-carry
- Two-year limited warranty