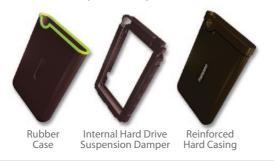

### Sophisticated 3-stage Shock Protection System

Combines a brilliant anti-slip rubber enclosure, a reinforced hard casing, and an internal hard drive suspension damper.