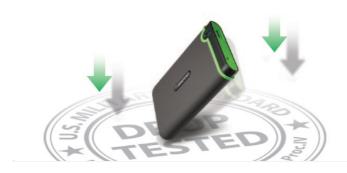

### Military-Grade Shock Resistance

Designed to meet U.S. military drop test standards

### Sophisticated 3-stage Shock Protection System

Combines a brilliant anti-slip rubber enclosure, a reinforced hard casing, and an internal hard drive suspension damper.