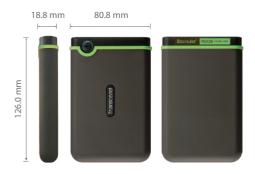

### **Specifications**

| <u> </u>                  |                                     |
|---------------------------|-------------------------------------|
| Capacity                  | 500GB, 640GB, 750GB                 |
| Dimensions<br>(L x W x H) | 126.0mm × 80.8mm × 18.8mm           |
| Weight                    | 204g                                |
| Storage Media             | 2.5 inch SATA Hard Disk             |
| Power Supply              | 5V DC supplied from the USB port(s) |
| Operating Temperature     | 5°C (41°F) to 55°C (131°F)          |
| Certificates              | CE, FCC, BSMI                       |
|                           |                                     |