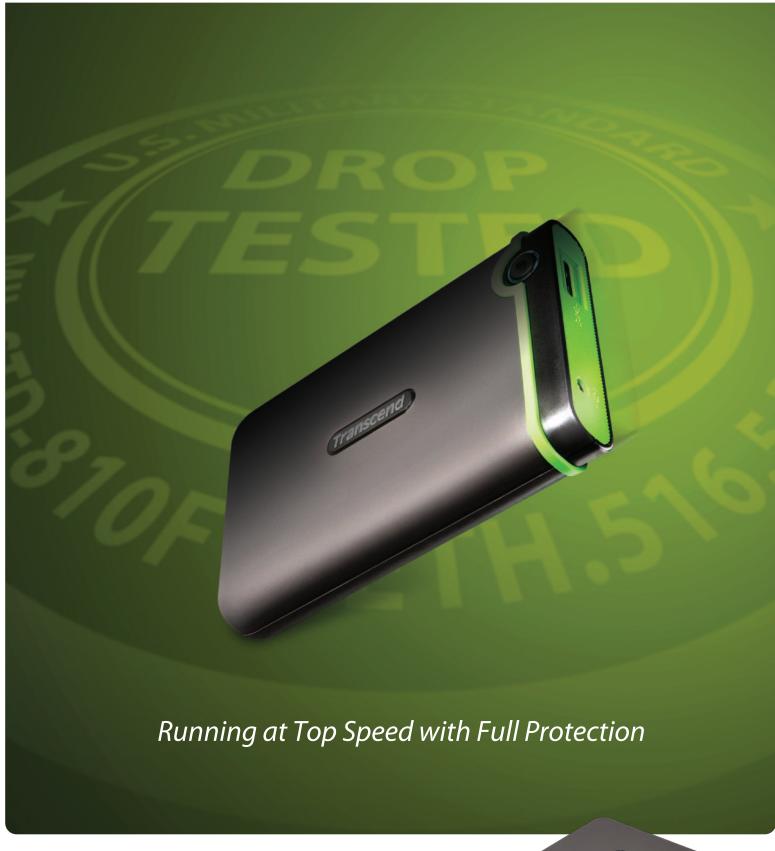

# StoreJet 25M3

One plus one is greater than two. Transcend's StoreJet 25M3 portable hard drive combines the advantages of Transcend's award-winning shockproof StoreJet M series and the next-generation SuperSpeed transfer rates of USB 3.0, allowing users to enjoy ultra-fast file transfers and the highest level of anti-shock protection.

### Military-Grade Shock Resistance

Designed to meet U.S. military drop test standards