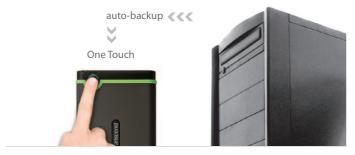

### One Touch Auto-Backup Button

Provides fast and easy backup and synchronization. Enabled by Transcend Elite software.