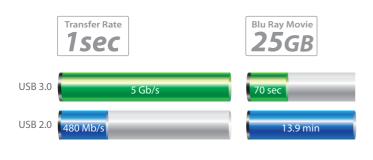

### SuperSpeed USB 3.0 and USB 2.0 connection options

Up to 5 Gb/s (USB 3.0 Mode) or 480 Mb/s (USB 2.0 Mode) data transfer rates.